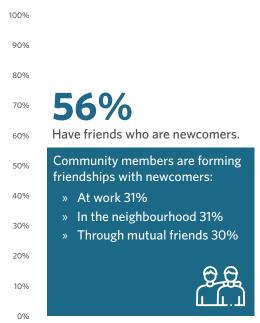

**43%**Feel the Western region is a

welcoming community.

"When I arrived 17 years ago, it was more than 3 years before anybody invited me to their home"

Do you feel immigrants are connecting with other residents of the Western region?