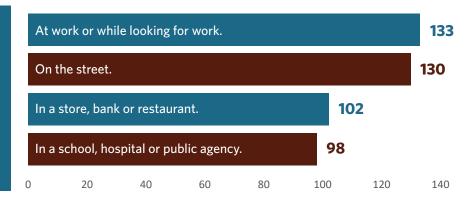

# **Community Survey Results**

Based on 111 Responses

53%
Have witnessed discrimination against newcomers.

#### What were the reasons for the discrimination?