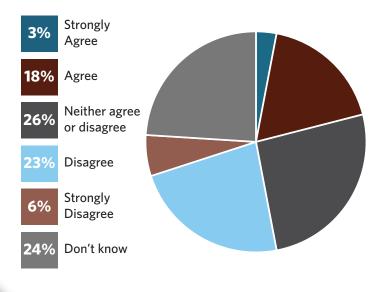

idents of the Western region?

**21%**No





**48%**Not sure

50% 60%

How can immigrants and residents connect better?

- » Create and join support groups like coffee mornings.
- » Be welcoming and mean it. Include newcomers in community activities.
- » We don't have many social spaces that aren't alcohol focused this creates real barriers.
- » I have yet to see advertising for groups, meetings or programs; formal or informal, to welcome them to town.



» I think the best connections are made through children, mainly through school activities.







# **Community Survey Results**

Based on 111 Responses

53%
Have witnessed discrimination against newcomers.



#### What were the reasons for the discrimination?



## Does the Western region do enough to support immigrants and refugees?



### What changes will help make newcomers feel more welcome?

- "Without the understanding that immigrants are not 'stealing' our jobs, doctors and homes, this will continue to be a fairly unwelcome place for immigrants to establish roots."
- "Finding other folks to connect with who have a similar background."
- "More public display of their culture. Maybe add flag poles to a public area in town and hang the flags of newcomers as they arrive for a month or more?"
- » "Welcome to signage in multiple languages."