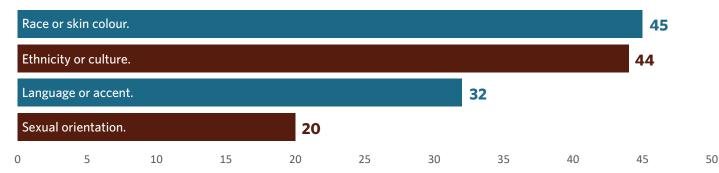

ed me to their home"



Do you feel immigrants are connecting with other residents of the Western region?

**21%**No





**48%**Not sure

50% 60%

How can immigrants and residents connect better?

- » Create and join support groups like coffee mornings.
- » Be welcoming and mean it. Include newcomers in community activities.
- » We don't have many social spaces that aren't alcohol focused this creates real barriers.
- » I have yet to see advertising for groups, meetings or programs; formal or informal, to welcome them to town.



» I think the best connections are made through children, mainly through school activities.







# **Community Survey Results**

Based on 111 Responses

53%
Have witnessed discrimination against newcomers.



#### What were the reasons for the discrimination?



## Does the Western region do enough to support immigrants and refugees?



### What changes will help make newcomers feel more welcome?

- "Without the understanding that immigrants are not 'stealing' our jobs, doctors and homes, this will continue to be a fairly unwelcome place for immigrants to establish roots."
- "Finding other folks to connect with who have a similar background."
- "More public display of their culture. Maybe add flag poles to a public area in town and hang the flags of newcomers as they arrive for a month or more?"
- » "Welcome to signage in multiple languages."